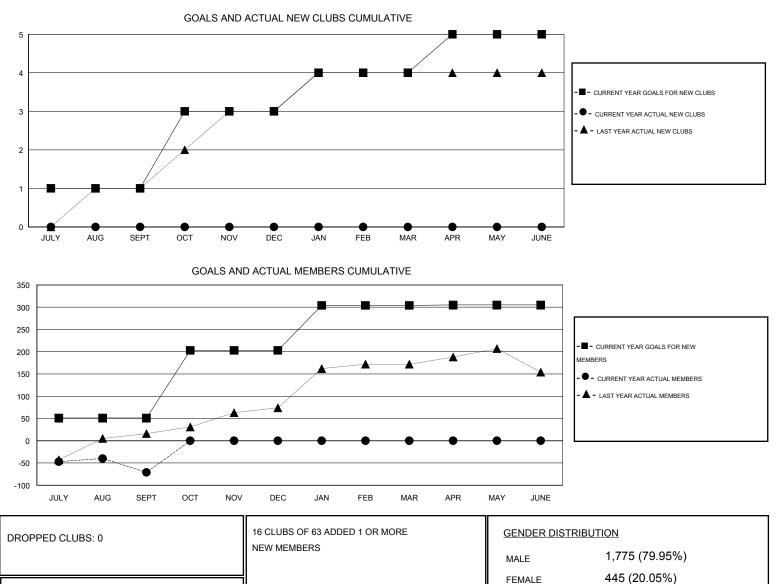

## LOCATION INDIA

Clubs Members RESULTS FOR 2016-2017 **RESULTS FOR 2016-2017** NEW CLUB NEW CLUBS DROPPED NET NEW MEMBER CHARTER AND DROPPED NET QUARTER QUARTER GOAL CLUBS GAIN/LOSS GOAL NEW MEMBERS MEMBERS GAIN/LOSS ADDED 1 0 0 0 51 44 115 -71 JULY/AUG/SEPT JULY/AUG/SEPT 2 0 0 0 152 0 0 0 OCT/NOV/DEC OCT/NOV/DEC 0 0 0 101 0 0 0 1 JAN/FEB/MAR JAN/FEB/MAR 0 0 0 0 0 0 1 1 APR/MAY/JUNE APR/MAY/JUNE